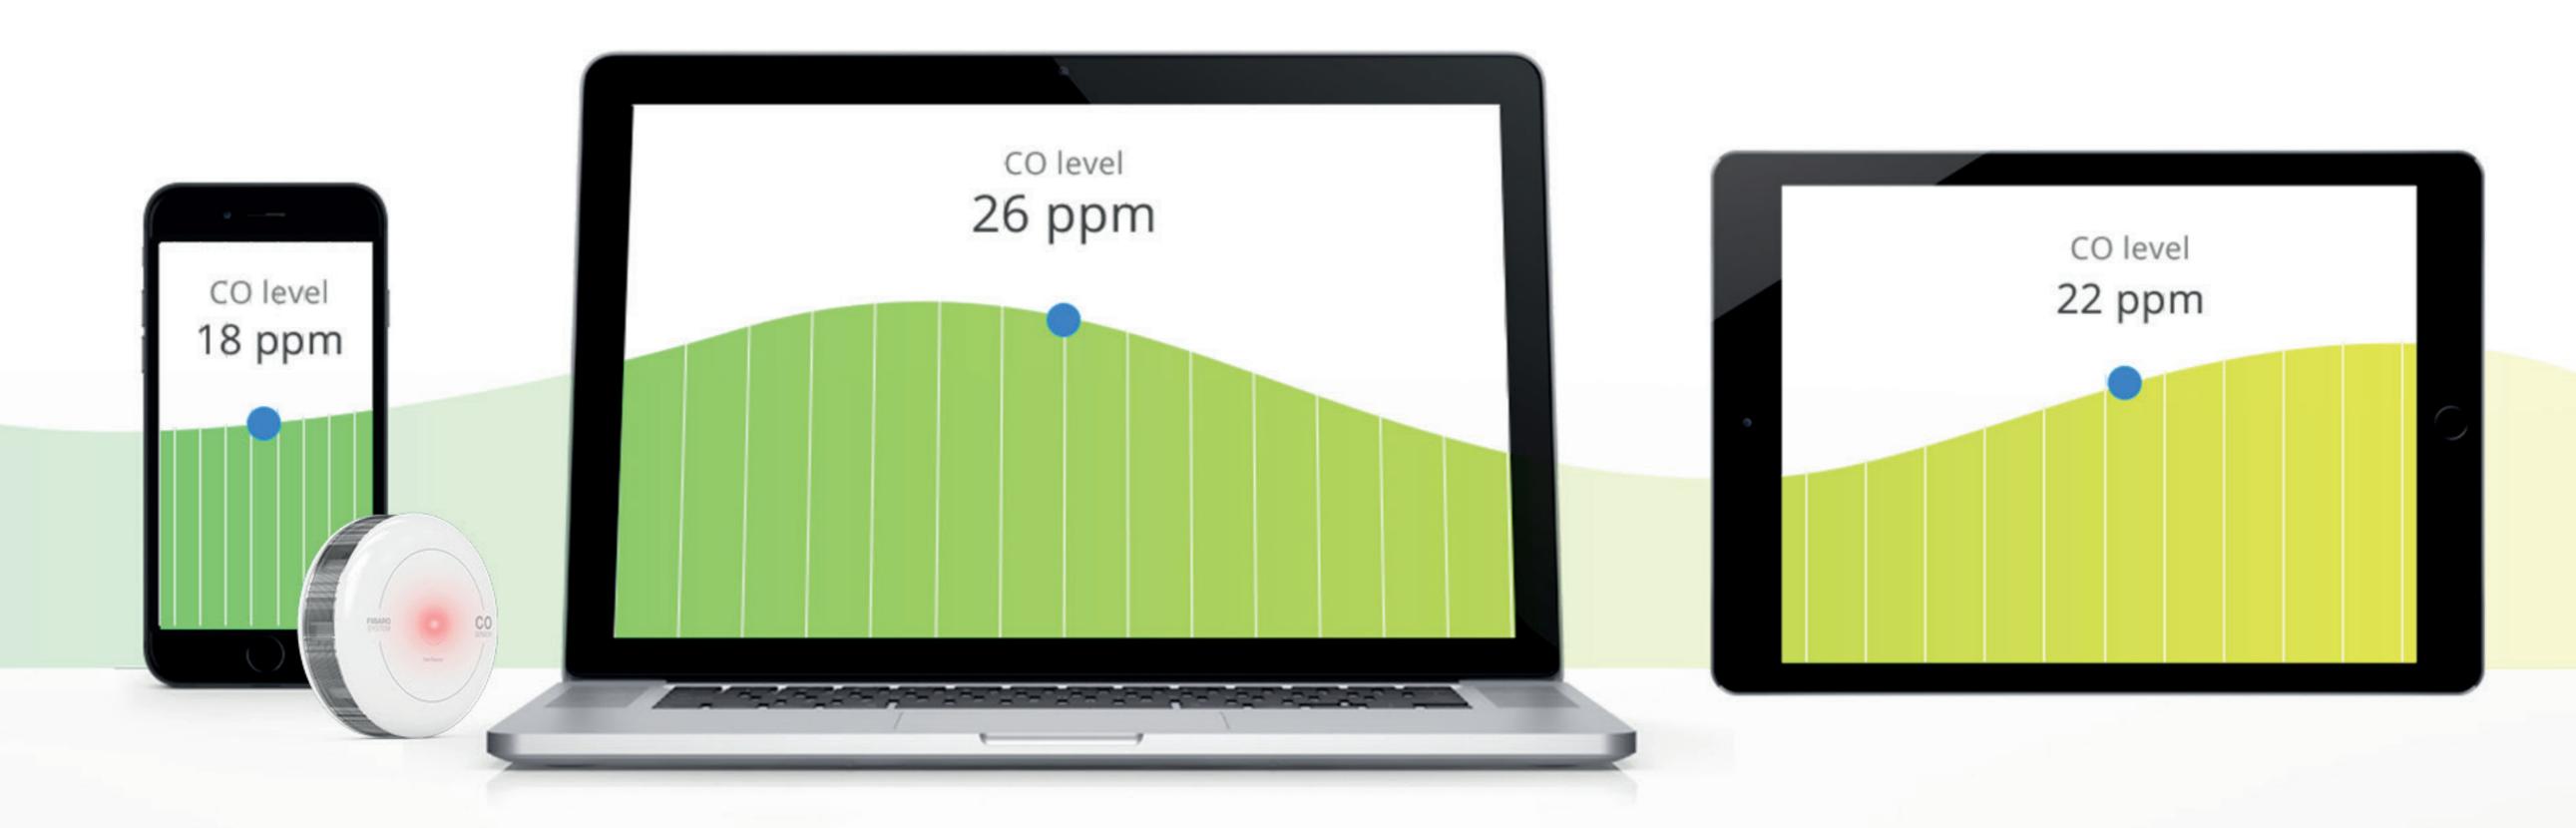

#### TO KNOW MORE

The FIBARO carbon monoxide sensor is a unique solution. The device ensures exceptional measurement precision and offers clear CO concentration graphs when connected to the system. The information concerning CO levels is saved, so you can go back through the archived data whenever you like.