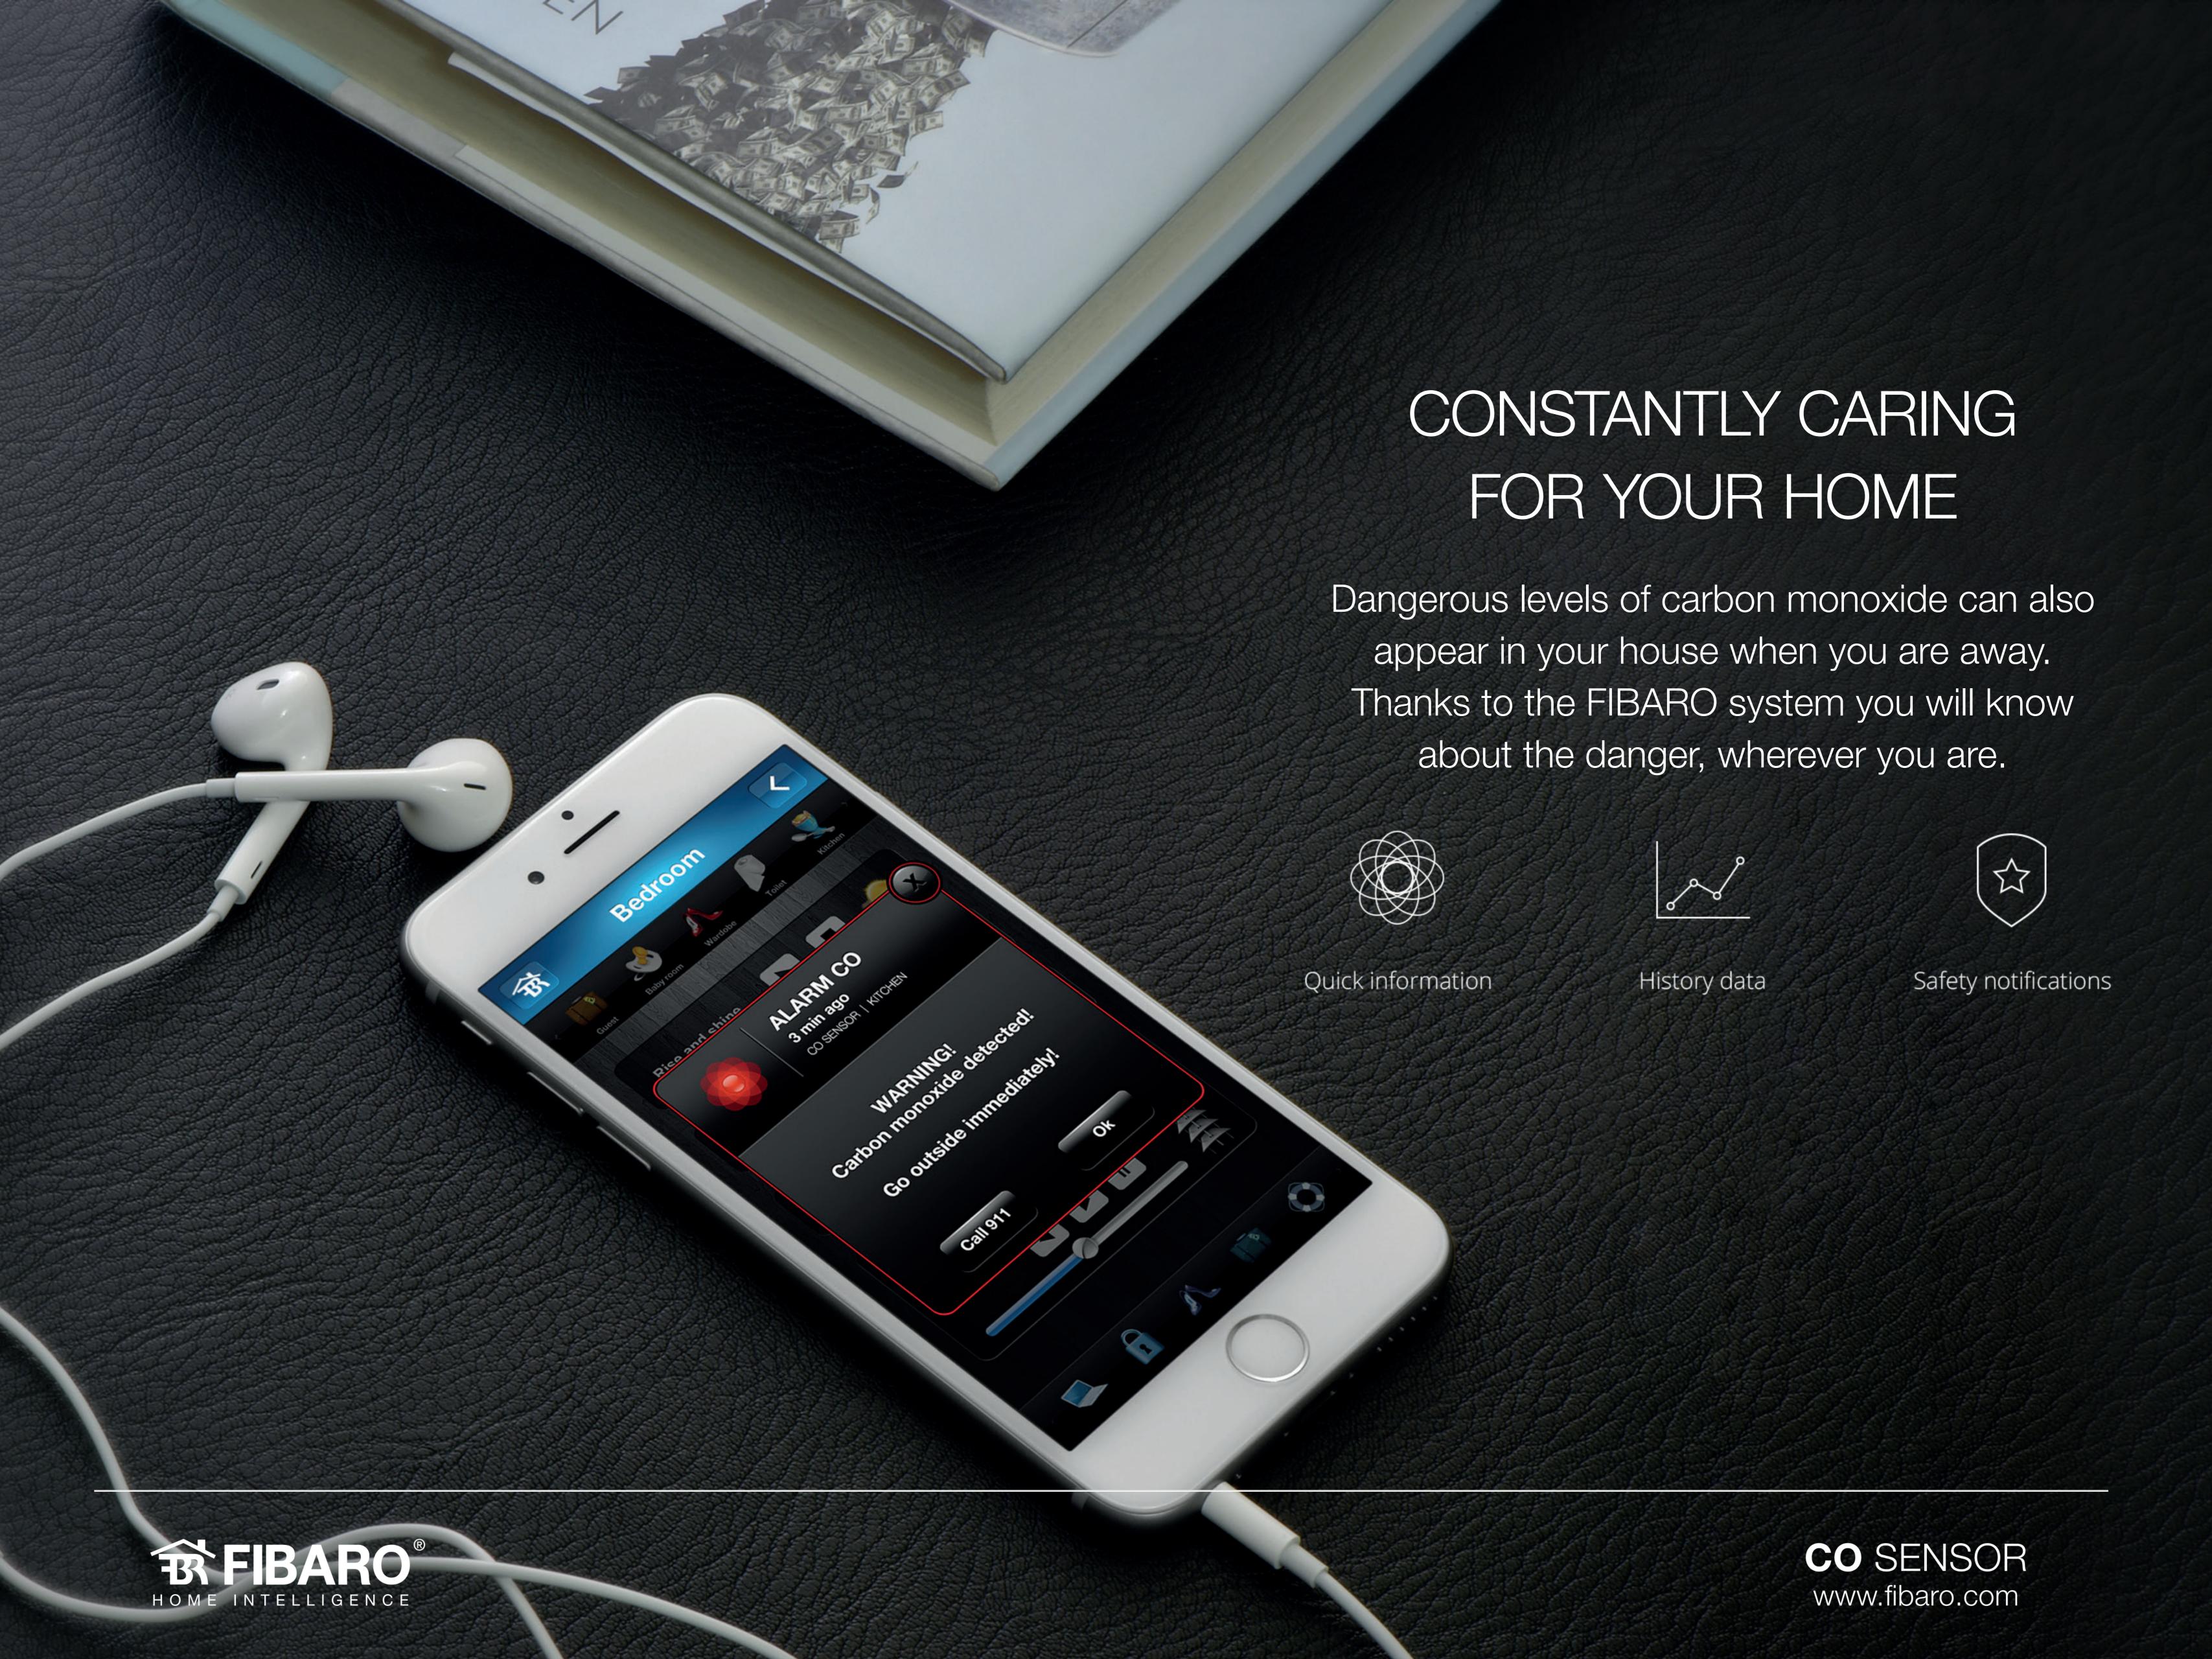

## A FULL PROTECTION SYSTEM

The FIBARO CO Sensor works with other devices, creating a smart, active protection structure.

COSENSOR

www.flbaro.com

# IT DOES NOT REQUIRE THE SYSTEM Our carbon monoxide sensor may operate as a stand-alone device. While it does not provide the features available through the system, it is still a precise and efficient carbon monoxide sensor. You can use it yourself or gift it to your loved ones, even if neither you nor they use the FIBARO system. R FIBARO CO SENSOR www.fibaro.com HOME INTELLIGENCE