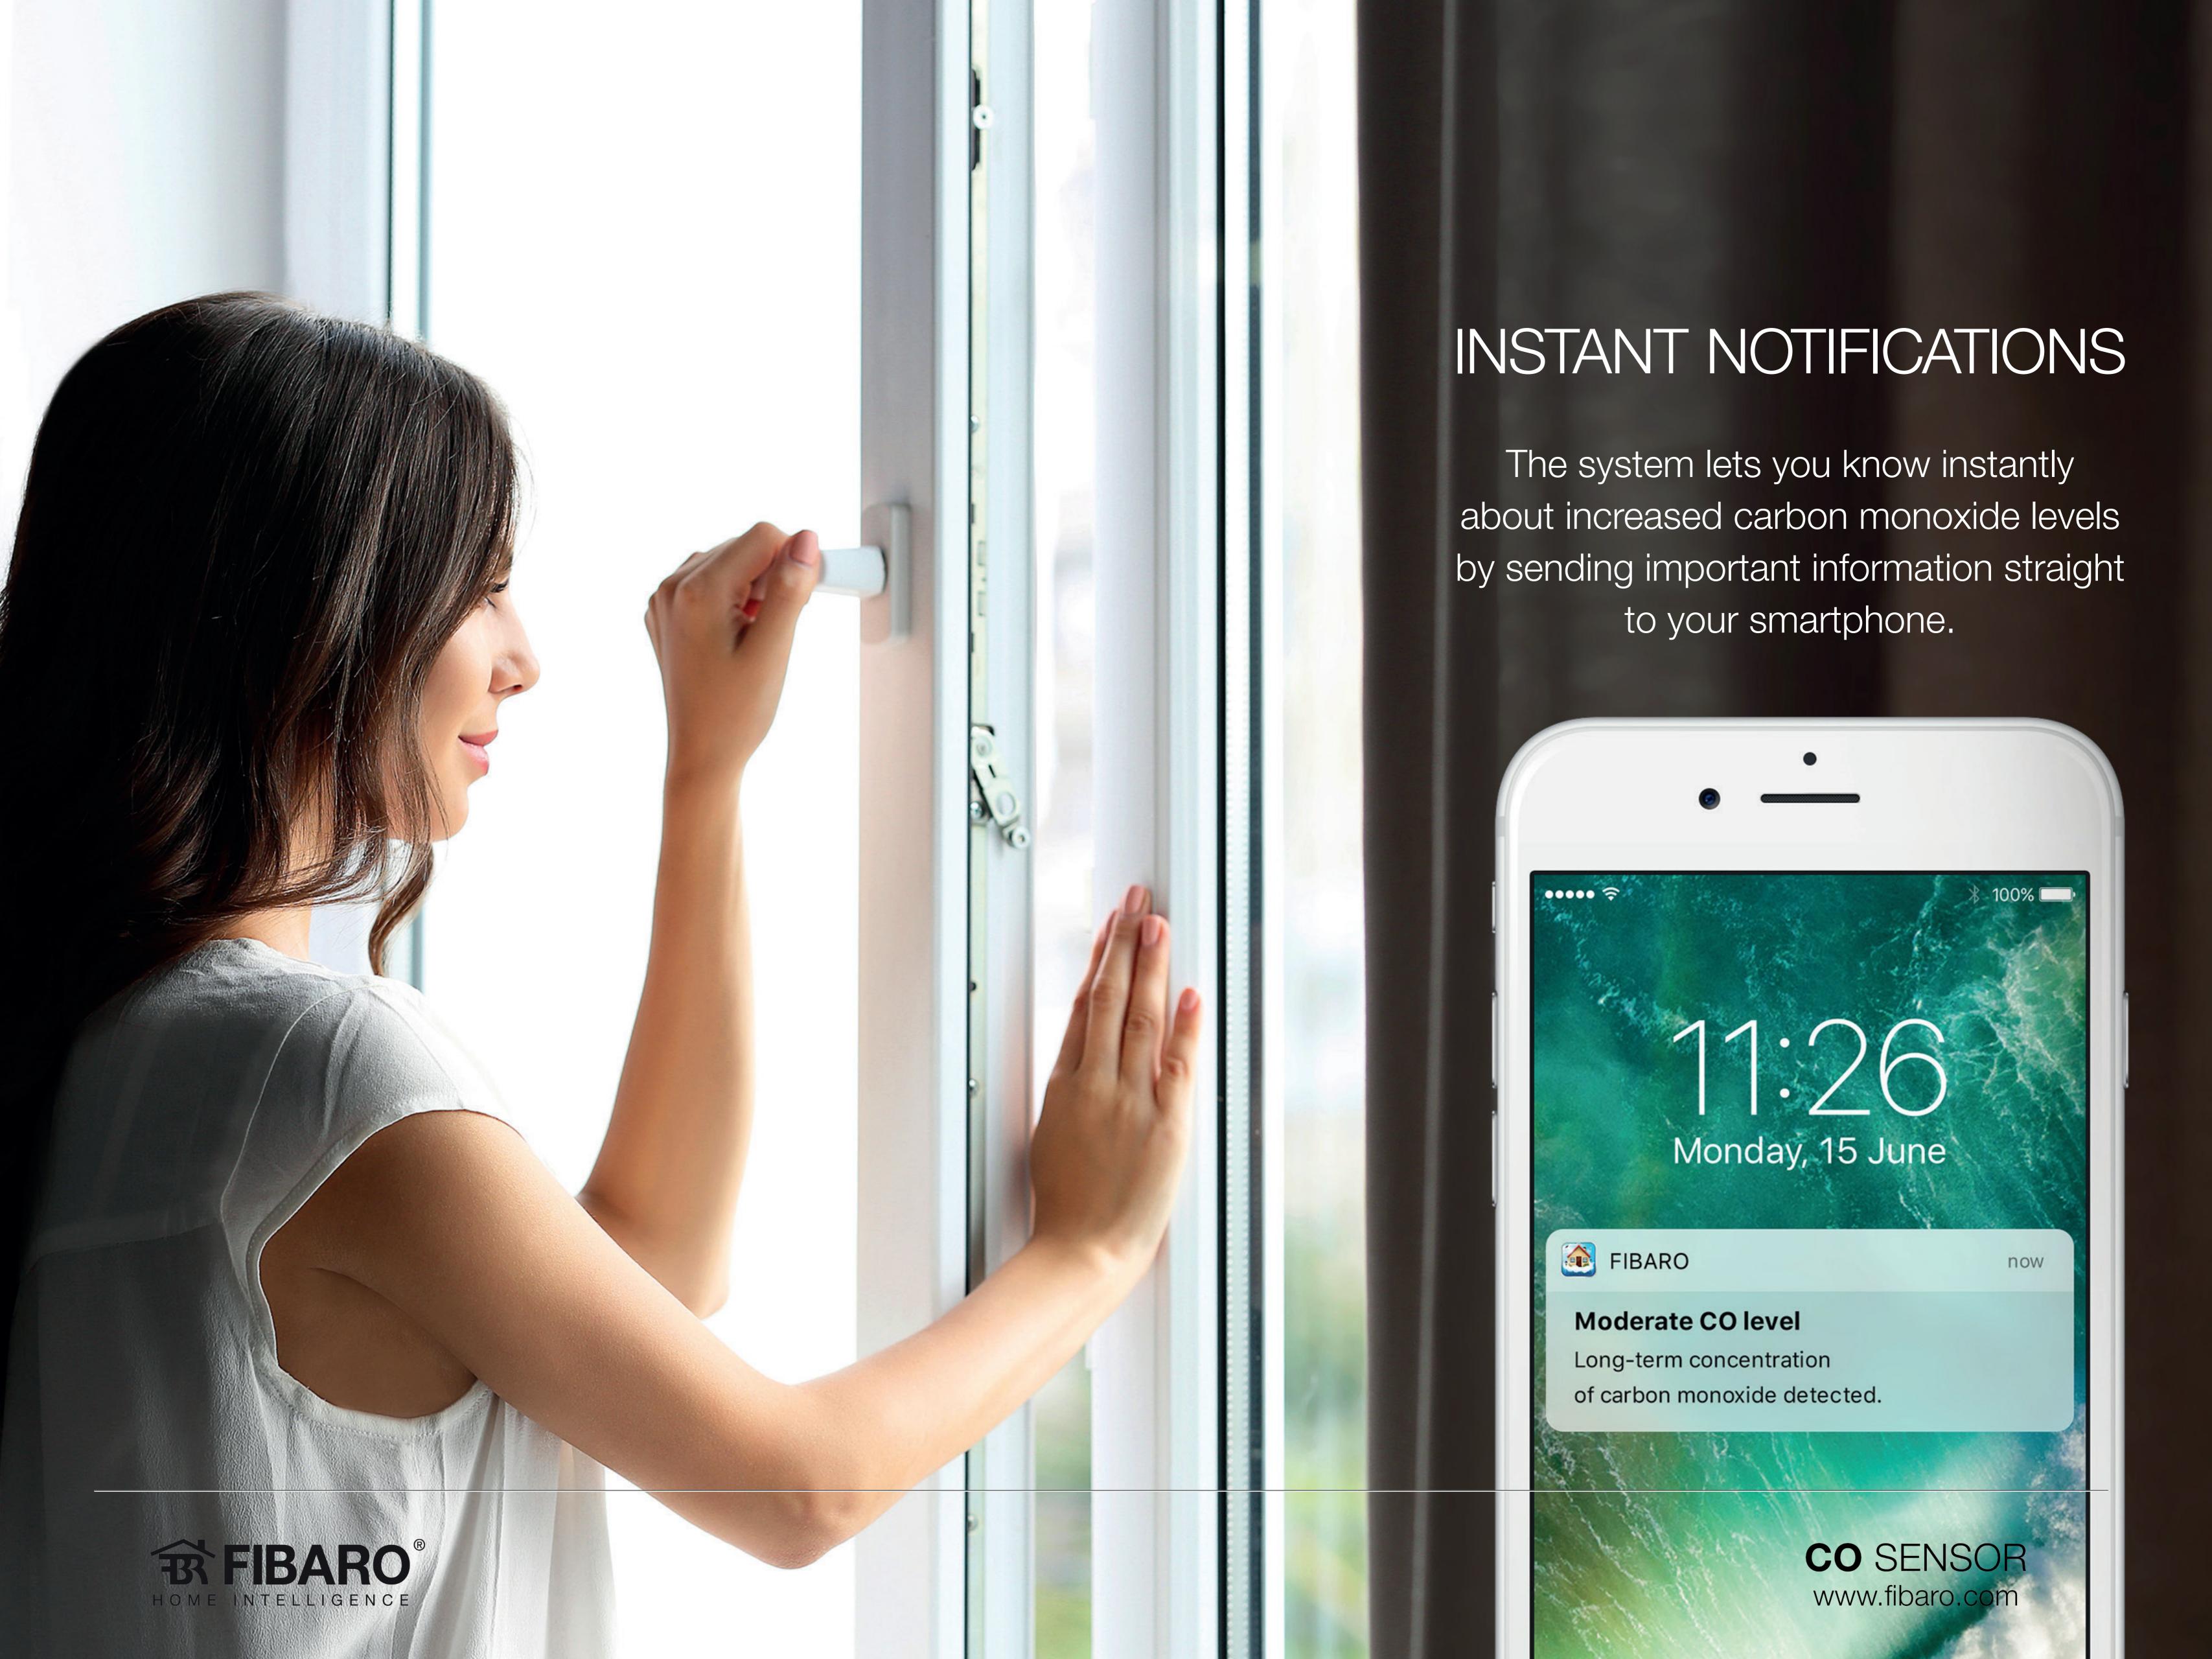

#### SIMPLICITY SAVES LIVES

Simple and easily understood notifications allow anyone to immediately assess threat.

Healthy

Carbon monoxide was not detected or its concentration is extremely low, you can relax.

Moderate

The CO concentration could affect how you are feeling, make sure you air the room, check ventilation and find the source.

CO levels are high enough to be a threat

to life - follow the rules applicable for critical levels of CO concentration.

### GUARDS YOUR WELL-BEING

Even small concentrations of carbon monoxide may cause discomfort and aggravation over time.

Moderate CO concentration level was detected in the living room.

To maintain your well-being, air the room.