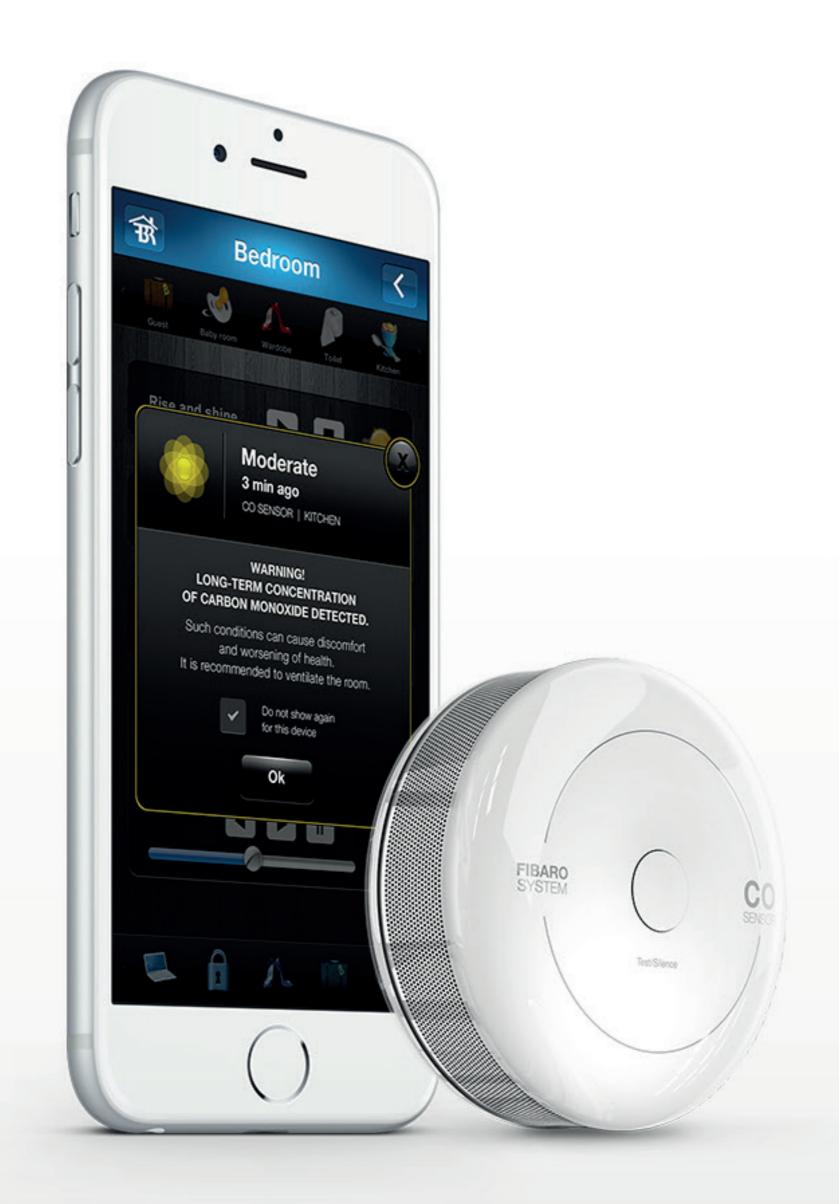

#### SIMPLICITY SAVES LIVES

Simple and easily understood notifications allow anyone to immediately assess threat.

Healthy

Carbon monoxide was not detected or its concentration is extremely low, you can relax.

Moderate

The CO concentration could affect how you are feeling, make sure you air the room, check ventilation and find the source.

CO levels are high enough to be a threat

to life - follow the rules applicable for critical levels of CO concentration.

### GUARDS YOUR WELL-BEING

Even small concentrations of carbon monoxide may cause discomfort and aggravation over time.

Moderate CO concentration level was detected in the living room.

To maintain your well-being, air the room.