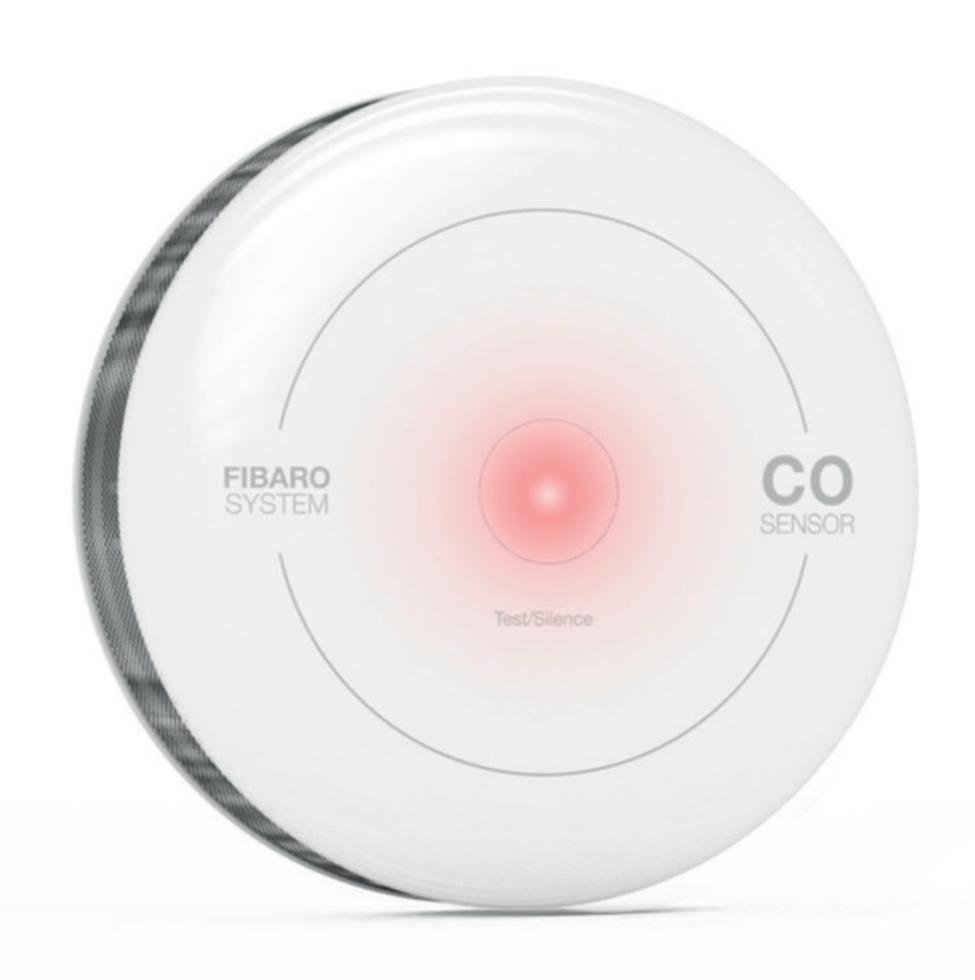

#### SIMPLICITY SAVES LIVES

Simple and easily understood notifications allow anyone to immediately assess threat.

Healthy

Carbon monoxide was not detected or its concentration is extremely low, you can relax.

Moderate

The CO concentration could affect how you are feeling, make sure you air the room, check ventilation and find the source.

CO levels are high enough to be a threat

to life - follow the rules applicable for critical levels of CO concentration.