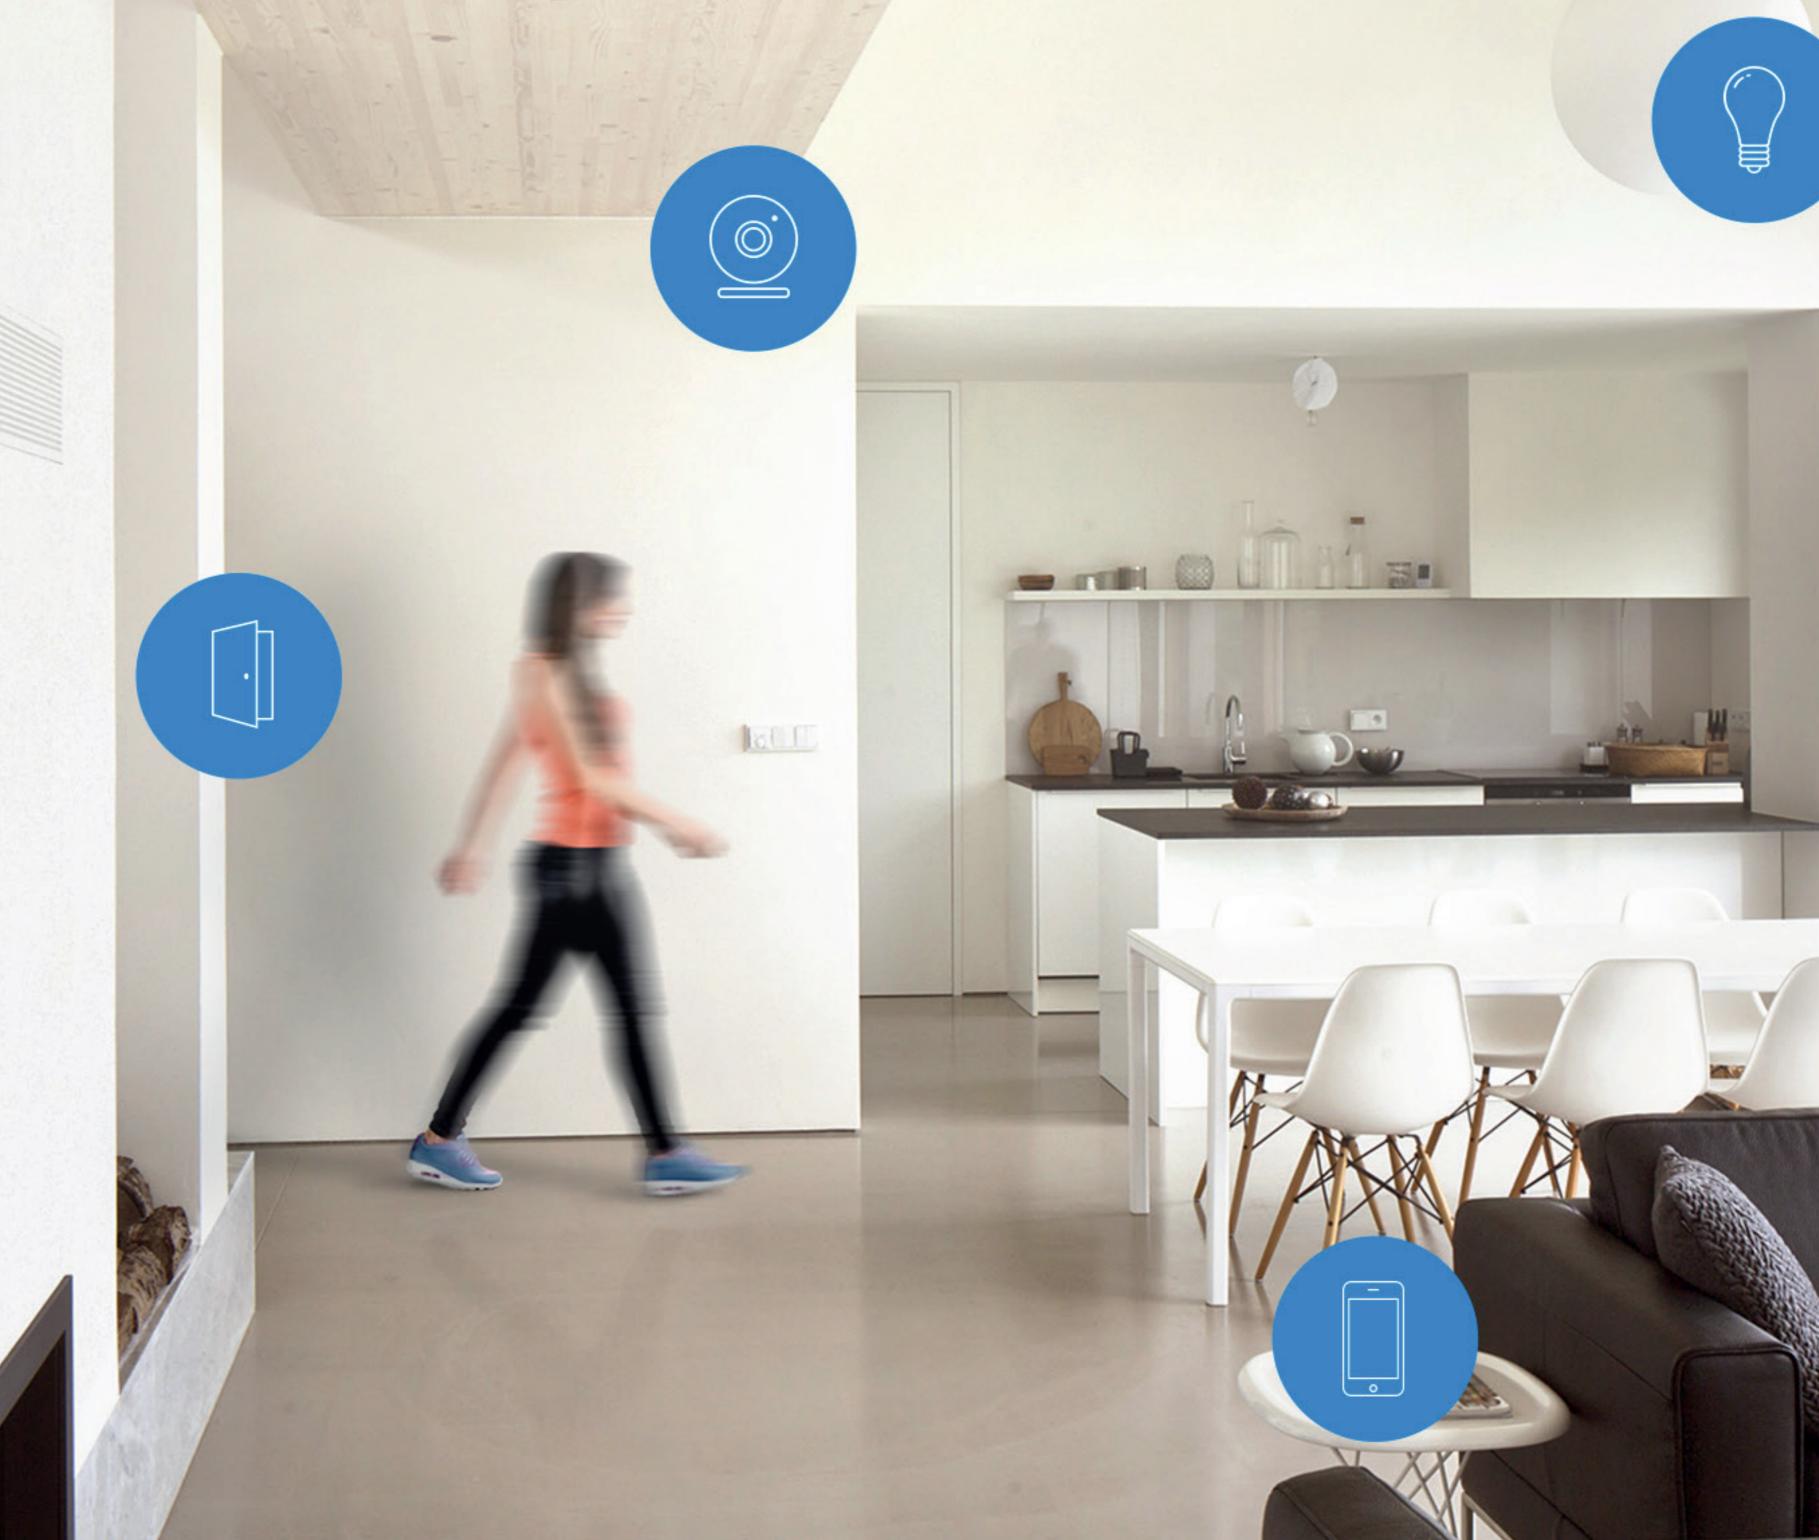

## A FULL PROTECTION SYSTEM

The FIBARO CO Sensor works with other devices, creating a smart, active protection structure.

COSENSOR

www.flbaro.com