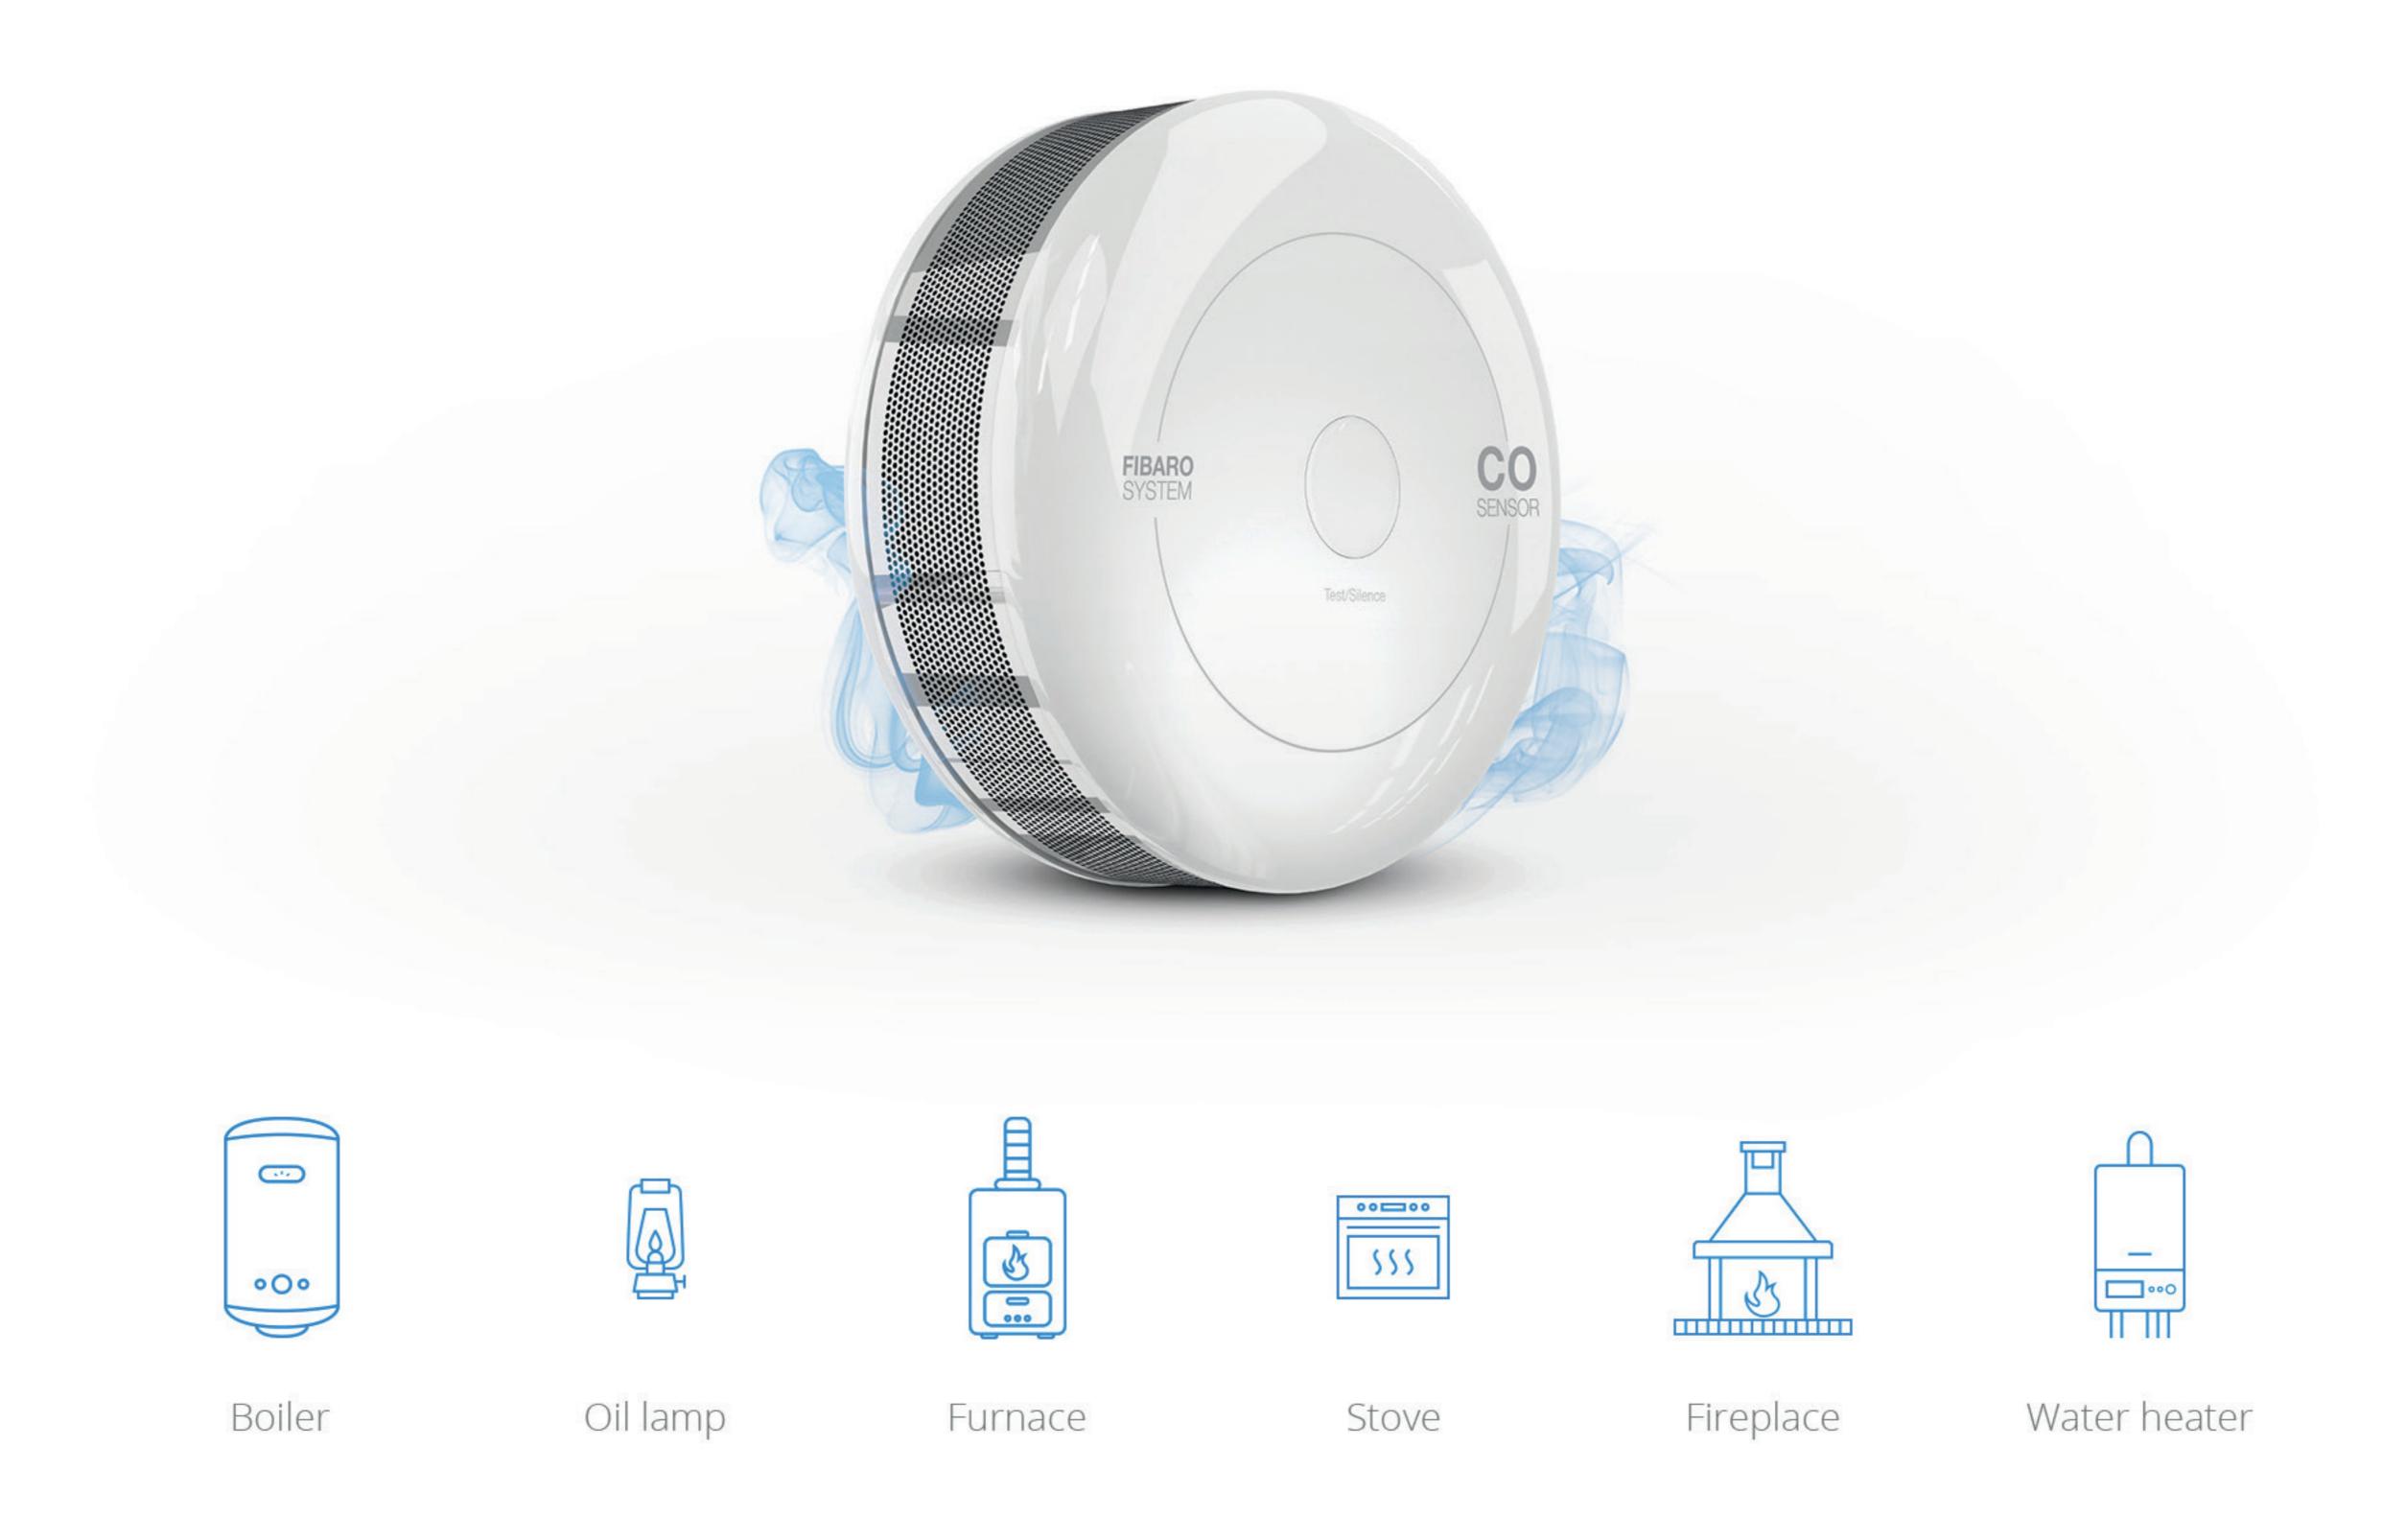

ed with a temperature sensor.















#### SIMPLICITY SAVES LIVES

Simple and easily understood notifications allow anyone to immediately assess threat.





Healthy

Carbon monoxide was not detected or its concentration is extremely low, you can relax.





Moderate

The CO concentration could affect how you are feeling, make sure you air the room, check ventilation and find the source.

CO levels are high enough to be a threat



to life - follow the rules applicable for critical levels of CO concentration.





### GUARDS YOUR WELL-BEING

Even small concentrations of carbon monoxide may cause discomfort and aggravation over time.



Moderate CO concentration level was detected in the living room.

To maintain your well-being, air the room.







#### MONITOR THE KEY APPLIANCES









www.fibaro.com



#### TO KNOW MORE

The FIBARO carbon monoxide sensor is a unique solution. The device ensures exceptional measurement precision and offers clear CO concentration graphs when connected to the system. The information concerning CO levels is saved, so you can go back through the archived data whenever you like.





## A FULL PROTECTION SYSTEM

The FIBARO CO Sensor works with other devices, creating a smart, active protection structure.





COSENSOR

www.flbaro.com





# IT DOES NOT REQUIRE THE SYSTEM Our carbon monoxide sensor may operate as a stand-alone device. While it does not provide the features available through the system, it is still a precise and efficient carbon monoxide sensor. You can use it yourself or gift it to your loved ones, even if neither you