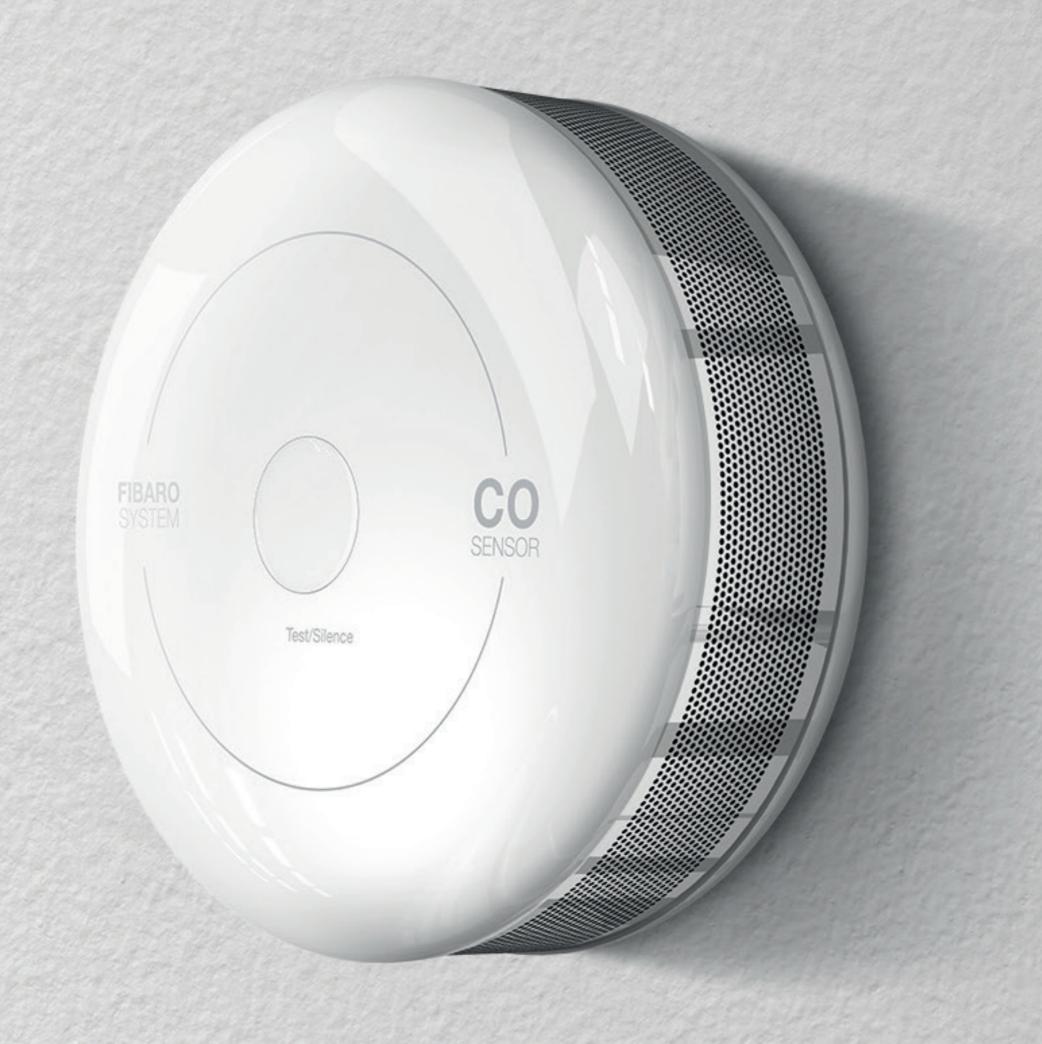

# CO SENSOR

PROTECTS FROM INVISIBLE DANGER

#### ONE DEVICE, MANY FEATURES

The FIBARO CO Sensor is an ultra-light, compact, battery-powered, Z-Wave carbon monoxide detector, designed to be placed on a wall. Its high sensitivity allows to detect the presence of carbon monoxide (CO) gas at an early stage in order to prevent carbon monoxide poisoning. Alarm is signaled with a built-in siren, blinking LED indicator and sending notification. Additionally, the device is equipped with a temperature sensor.